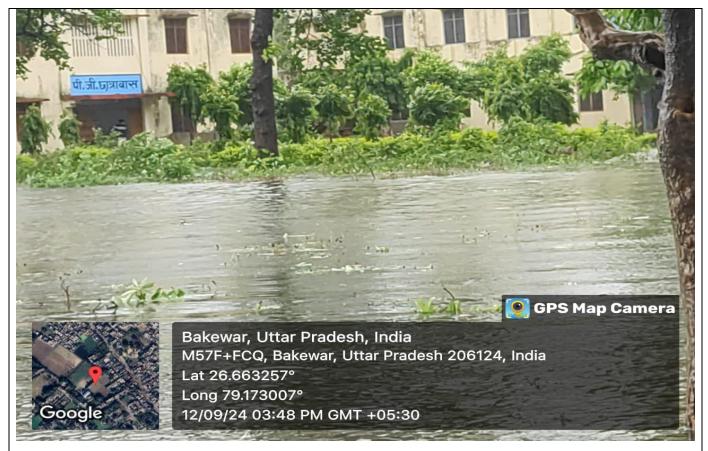

## अति आवश्यक सूचना

समस्त छात्र/छात्राओं को सूचित किया जाता है कि बकेवर क्षेत्र में विगत दो दिवसों से भारी वर्षा होने एवं बकेवर के पश्चिमी ओर के रजवाहा में खन्दी कट जाने के कारण सम्पूर्ण कालेज परिसर, छात्रावासों एवं प्राध्यापकों के आवासीय परिसर में प्रथम तल तक जल-भराव हो गया है।

अतः उक्त आपदा को दृष्टिगत रखते हुये अग्रिम आदेश तक कालेज में पट्न-पाटन स्थिगित किया जाता है। साथ ही छात्रावास में निवास कर रहे सभी छात्र/छात्राओं को निर्देशित किया जाता है कि वह सभी तत्काल छात्रावास को खाली कर दें एवं जल भराव के दौरान विद्युत उपकरणों, बिजली के खम्भों इत्यादि से दूरी बनाये रखें।