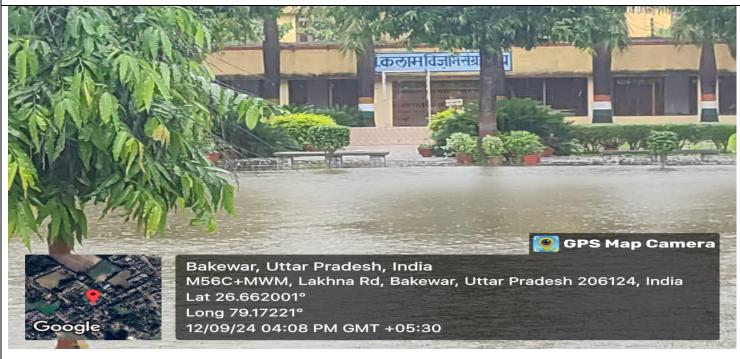

## अति आवश्यक सूचना

समस्त छात्र/छात्राओं को सूचित किया जाता है कि बकेवर क्षेत्र में विगत दो दिवसों से भारी वर्षा होने एवं बकेवर के पश्चिमी ओर के रजवाहा में खन्दी कट जाने के कारण सम्पूर्ण कालेज परिसर, छात्रावासों एवं प्राध्यापकों के आवासीय परिसर में प्रथम तल तक जल-भराव हो गया है।

अतः उक्त आपदा को दृष्टिगत रखते हुये अग्रिम आदेश तक कालेज में पट्न-पाटन स्थिगित किया जाता है। साथ ही छात्रावास में निवास कर रहे सभी छात्र/छात्राओं को निर्देशित किया जाता है कि वह सभी तत्काल छात्रावास को खाली कर दें एवं जल भराव के दौरान विद्युत उपकरणों, बिजली के खम्भों इत्यादि से दूरी बनाये रखें।