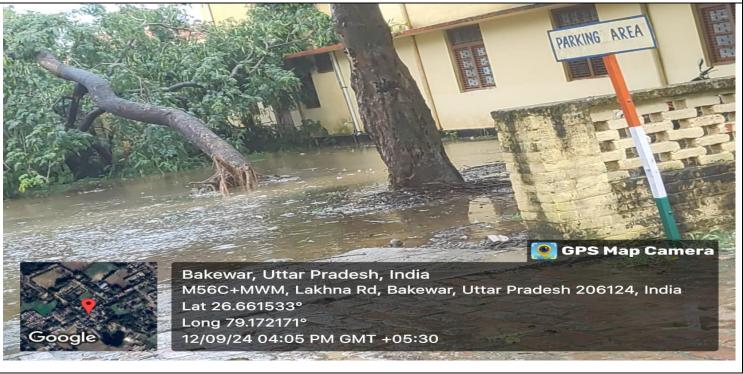

## अति आवश्यक सूचना

समस्त छात्र/छात्राओं को सूचित किया जाता है कि बकेवर क्षेत्र में विगत दो दिवसों से भारी वर्षा होने एवं बकेवर के पश्चिमी ओर के रजवाहा में खन्दी कट जाने के कारण सम्पूर्ण कालेज परिसर, छात्रावासों एवं प्राध्यापकों के आवासीय परिसर में प्रथम तल तक जल-भराव हो गया है।

अतः उक्त आपदा को दृष्टिगत रखते हुये अग्रिम आदेश तक कालेज में पट्न-पाटन स्थिगित किया जाता है। साथ ही छात्रावास में निवास कर रहे सभी छात्र/छात्राओं को निर्देशित किया जाता है कि वह सभी तत्काल छात्रावास को खाली कर दें एवं जल भराव के दौरान विद्युत उपकरणों, बिजली के खम्भों इत्यादि से दूरी बनाये रखें।