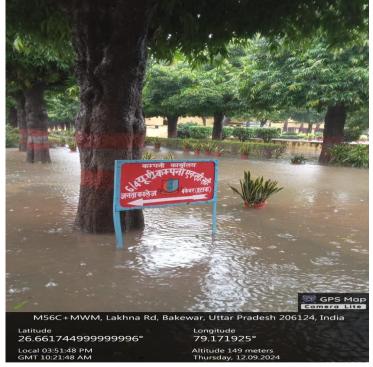

## अति आवश्यक सूचना

समस्त छात्र/छात्राओं को सूचित किया जाता है कि बकेवर क्षेत्र में विगत दो दिवसों से भारी वर्षा होने एवं बकेवर के पश्चिमी ओर के रजवाहा में खन्दी कट जाने के कारण सम्पूर्ण कालेज परिसर, छात्रावासों एवं प्राध्यापकों के आवासीय परिसर में प्रथम तल तक जल-भराव हो गया है।

अतः उक्त आपदा को दृष्टिगत रखते हुये अग्रिम आदेश तक कालेज में पट्न-पाटन स्थिगित किया जाता है। साथ ही छात्रावास में निवास कर रहे सभी छात्र/छात्राओं को निर्देशित किया जाता है कि वह सभी तत्काल छात्रावास को खाली कर दें एवं जल भराव के दौरान विद्युत उपकरणों, बिजली के खम्भों इत्यादि से दूरी बनाये रखें।