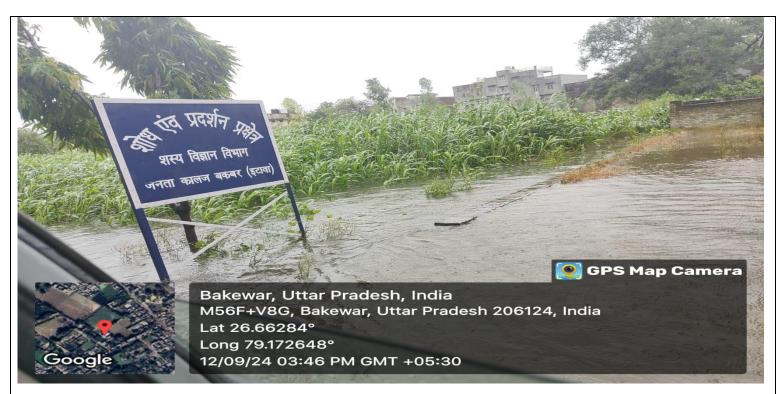

## अति आवश्यक सूचना

समस्त छात्र/छात्राओं को सूचित किया जाता है कि बकेवर क्षेत्र में विगत दो दिवसों से भारी वर्षा होने एवं बकेवर के पश्चिमी ओर के रजवाहा में खन्दी कट जाने के कारण सम्पूर्ण कालेज परिसर, छात्रावासों एवं प्राध्यापकों के आवासीय परिसर में प्रथम तल तक जल-भराव हो गया है।

अतः उक्त आपदा को दृष्टिगत रखते हुये अग्रिम आदेश तक कालेज में पट्न-पाटन स्थिगित किया जाता है। साथ ही छात्रावास में निवास कर रहे सभी छात्र/छात्राओं को निर्देशित किया जाता है कि वह सभी तत्काल छात्रावास को खाली कर दें एवं जल भराव के दौरान विद्युत उपकरणों, बिजली के खम्भों इत्यादि से दूरी बनाये रखें।