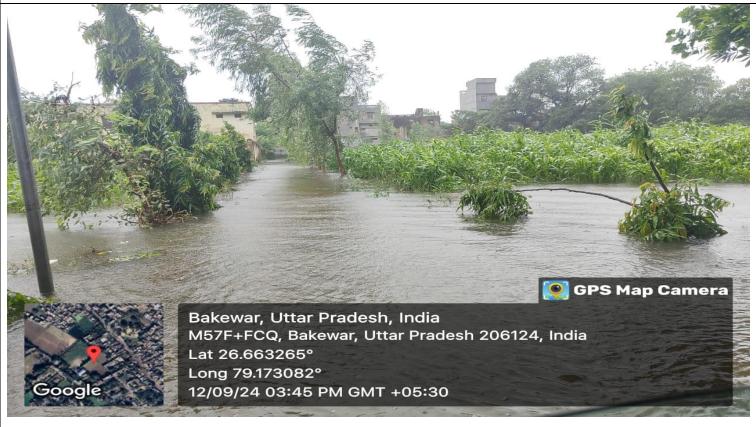

## अति आवश्यक सूचना

समस्त छात्र/छात्राओं को सूचित किया जाता है कि बकेवर क्षेत्र में विगत दो दिवसों से भारी वर्षा होने एवं बकेवर के पश्चिमी ओर के रजवाहा में खन्दी कट जाने के कारण सम्पूर्ण कालेज परिसर, छात्रावासों एवं प्राध्यापकों के आवासीय परिसर में प्रथम तल तक जल-भराव हो गया है।

अतः उक्त आपदा को दृष्टिगत रखते हुये अग्रिम आदेश तक कालेज में पट्न-पाटन स्थिगित किया जाता है। साथ ही छात्रावास में निवास कर रहे सभी छात्र/छात्राओं को निर्देशित किया जाता है कि वह सभी तत्काल छात्रावास को खाली कर दें एवं जल भराव के दौरान विद्युत उपकरणों, बिजली के खम्भों इत्यादि से दूरी बनाये रखें।