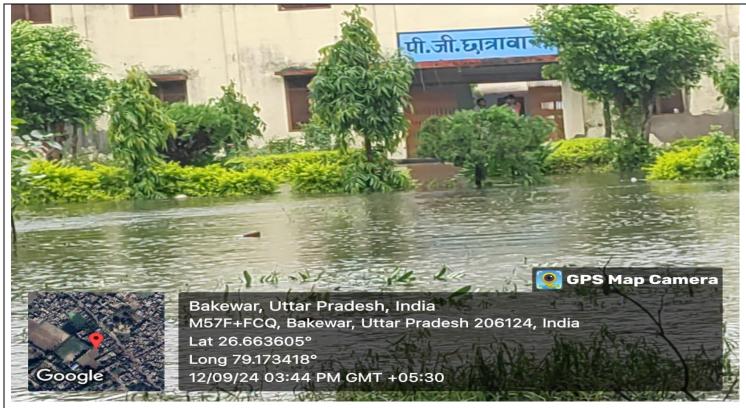

## अति आवश्यक सूचना

समस्त छात्र/छात्राओं को सूचित किया जाता है कि बकेवर क्षेत्र में विगत दो दिवसों से भारी वर्षा होने एवं बकेवर के पश्चिमी ओर के रजवाहा में खन्दी कट जाने के कारण सम्पूर्ण कालेज परिसर, छात्रावासों एवं प्राध्यापकों के आवासीय परिसर में प्रथम तल तक जल-भराव हो गया है।

अतः उक्त आपदा को दृष्टिगत रखते हुये अग्रिम आदेश तक कालेज में पट्न-पाटन स्थिगित किया जाता है। साथ ही छात्रावास में निवास कर रहे सभी छात्र/छात्राओं को निर्देशित किया जाता है कि वह सभी तत्काल छात्रावास को खाली कर दें एवं जल भराव के दौरान विद्युत उपकरणों, बिजली के खम्भों इत्यादि से दूरी बनाये रखें।