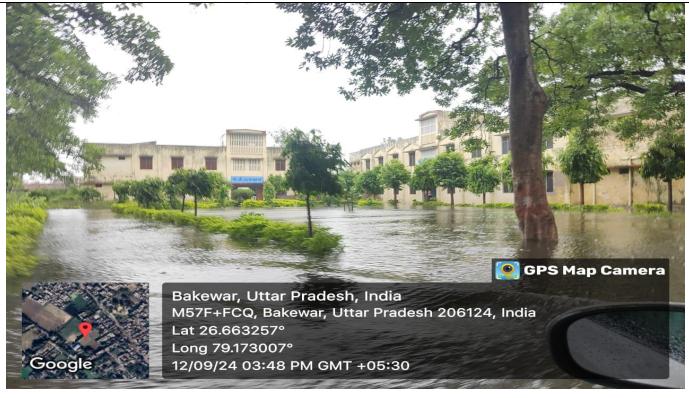

## अति आवश्यक सूचना

समस्त छात्र/छात्राओं को सूचित किया जाता है कि बकेवर क्षेत्र में विगत दो दिवसों से भारी वर्षा होने एवं बकेवर के पश्चिमी ओर के रजवाहा में खन्दी कट जाने के कारण सम्पूर्ण कालेज परिसर, छात्रावासों एवं प्राध्यापकों के आवासीय परिसर में प्रथम तल तक जल-भराव हो गया है।

अतः उक्त आपदा को दृष्टिगत रखते हुये अग्रिम आदेश तक कालेज में पट्न-पाटन स्थिगित किया जाता है। साथ ही छात्रावास में निवास कर रहे सभी छात्र/छात्राओं को निर्देशित किया जाता है कि वह सभी तत्काल छात्रावास को खाली कर दें एवं जल भराव के दौरान विद्युत उपकरणों, बिजली के खम्भों इत्यादि से दूरी बनाये रखें।