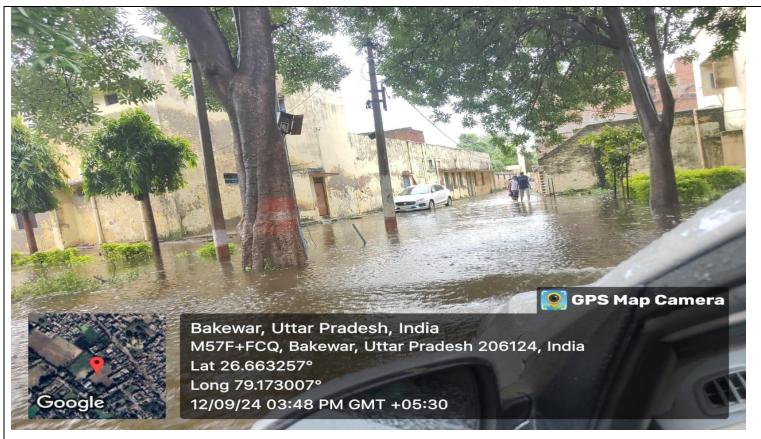

## अति आवश्यक सूचना

समस्त छात्र/छात्राओं को सूचित किया जाता है कि बकेवर क्षेत्र में विगत दो दिवसों से भारी वर्षा होने एवं बकेवर के पश्चिमी ओर के रजवाहा में खन्दी कट जाने के कारण सम्पूर्ण कालेज परिसर, छात्रावासों एवं प्राध्यापकों के आवासीय परिसर में प्रथम तल तक जल-भराव हो गया है।

अतः उक्त आपदा को दृष्टिगत रखते हुये अग्रिम आदेश तक कालेज में पट्न-पाटन स्थिगित किया जाता है। साथ ही छात्रावास में निवास कर रहे सभी छात्र/छात्राओं को निर्देशित किया जाता है कि वह सभी तत्काल छात्रावास को खाली कर दें एवं जल भराव के दौरान विद्युत उपकरणों, बिजली के खम्भों इत्यादि से दूरी बनाये रखें।