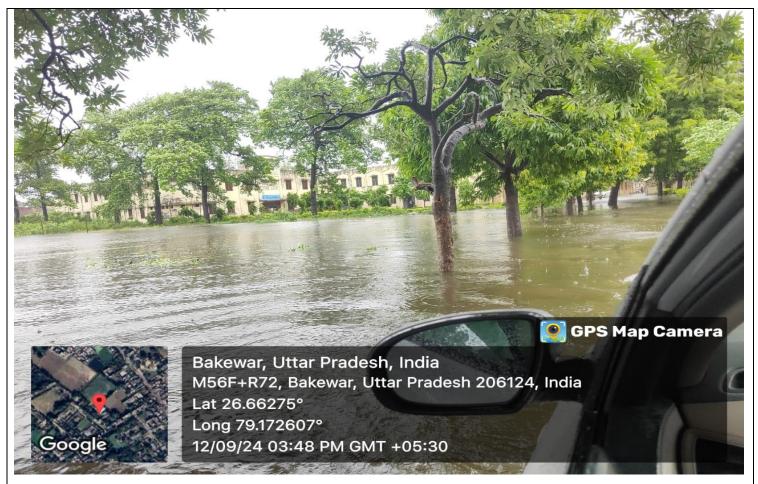

## अति आवश्यक सूचना

समस्त छात्र/छात्राओं को सूचित किया जाता है कि बकेवर क्षेत्र में विगत दो दिवसों से भारी वर्षा होने एवं बकेवर के पश्चिमी ओर के रजवाहा में खन्दी कट जाने के कारण सम्पूर्ण कालेज परिसर, छात्रावासों एवं प्राध्यापकों के आवासीय परिसर में प्रथम तल तक जल-भराव हो गया है।

अतः उक्त आपदा को दृष्टिगत रखते हुये अग्रिम आदेश तक कालेज में पट्न-पाटन स्थिगित किया जाता है। साथ ही छात्रावास में निवास कर रहे सभी छात्र/छात्राओं को निर्देशित किया जाता है कि वह सभी तत्काल छात्रावास को खाली कर दें एवं जल भराव के दौरान विद्युत उपकरणों, बिजली के खम्भों इत्यादि से दूरी बनाये रखें।