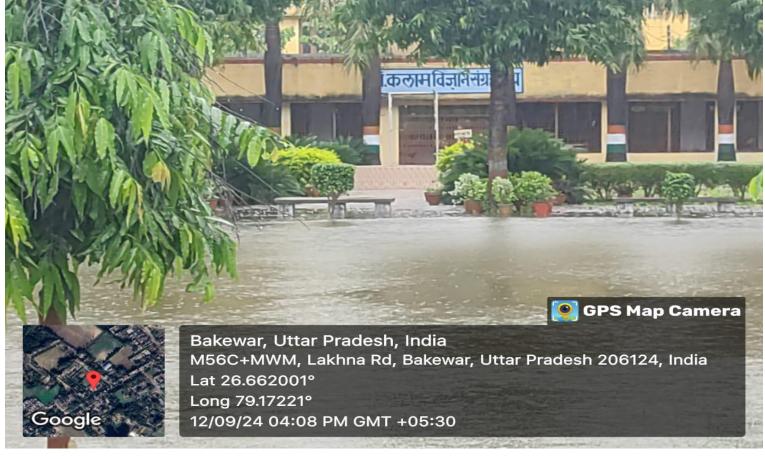

## अति आवश्यक सूचना

समस्त छात्र/छात्राओं को सूचित किया जाता है कि बकेवर क्षेत्र में विगत दो दिवसों से भारी वर्षा होने एवं बकेवर के पश्चिमी ओर के रजवाहा में खन्दी कट जाने के कारण सम्पूर्ण कालेज परिसर, छात्रावासों एवं प्राध्यापकों के आवासीय परिसर में प्रथम तल तक जल-भराव हो गया है।

अतः उक्त आपदा को दृष्टिगत रखते हुये अग्रिम आदेश तक कालेज में पट्न-पाटन स्थिगित किया जाता है। साथ ही छात्रावास में निवास कर रहे सभी छात्र/छात्राओं को निर्देशित किया जाता है कि वह सभी तत्काल छात्रावास को खाली कर दें एवं जल भराव के दौरान विद्युत उपकरणों, बिजली के खम्भों इत्यादि से दूरी बनाये रखें।