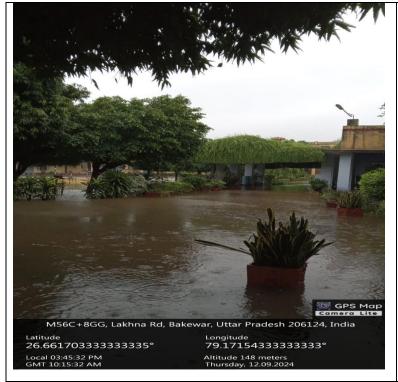

## अति आवश्यक सूचना

समस्त छात्र/छात्राओं को सूचित किया जाता है कि बकेवर क्षेत्र में विगत दो दिवसों से भारी वर्षा होने एवं बकेवर के पश्चिमी ओर के रजवाहा में खन्दी कट जाने के कारण सम्पूर्ण कालेज परिसर, छात्रावासों एवं प्राध्यापकों के आवासीय परिसर में प्रथम तल तक जल-भराव हो गया है।

अतः उक्त आपदा को दृष्टिगत रखते हुये अग्रिम आदेश तक कालेज में पट्न-पाटन स्थिगित किया जाता है। साथ ही छात्रावास में निवास कर रहे सभी छात्र/छात्राओं को निर्देशित किया जाता है कि वह सभी तत्काल छात्रावास को खाली कर दें एवं जल भराव के दौरान विद्युत उपकरणों, बिजली के खम्भों इत्यादि से दूरी बनाये रखें।