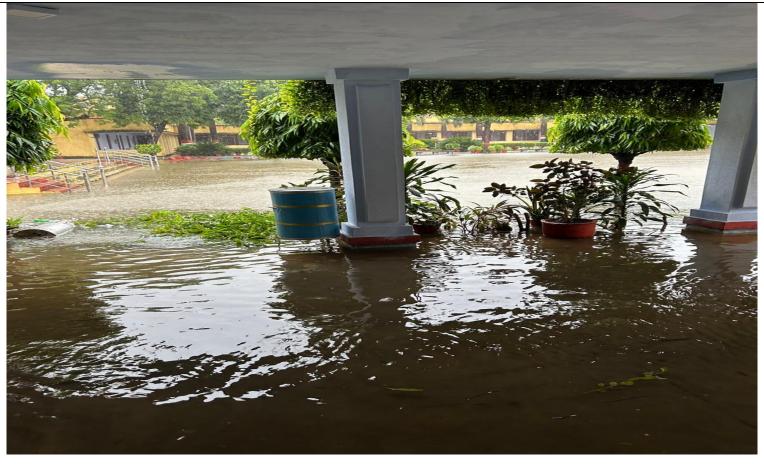

## अति आवश्यक सूचना

समस्त छात्र/छात्राओं को सूचित किया जाता है कि बकेवर क्षेत्र में विगत दो दिवसों से भारी वर्षा होने एवं बकेवर के पश्चिमी ओर के रजवाहा में खन्दी कट जाने के कारण सम्पूर्ण कालेज परिसर, छात्रावासों एवं प्राध्यापकों के आवासीय परिसर में प्रथम तल तक जल-भराव हो गया है।

अतः उक्त आपदा को दृष्टिगत रखते हुये अग्रिम आदेश तक कालेज में पट्न-पाटन स्थिगित किया जाता है। साथ ही छात्रावास में निवास कर रहे सभी छात्र/छात्राओं को निर्देशित किया जाता है कि वह सभी तत्काल छात्रावास को खाली कर दें एवं जल भराव के दौरान विद्युत उपकरणों, बिजली के खम्भों इत्यादि से दूरी बनाये रखें।