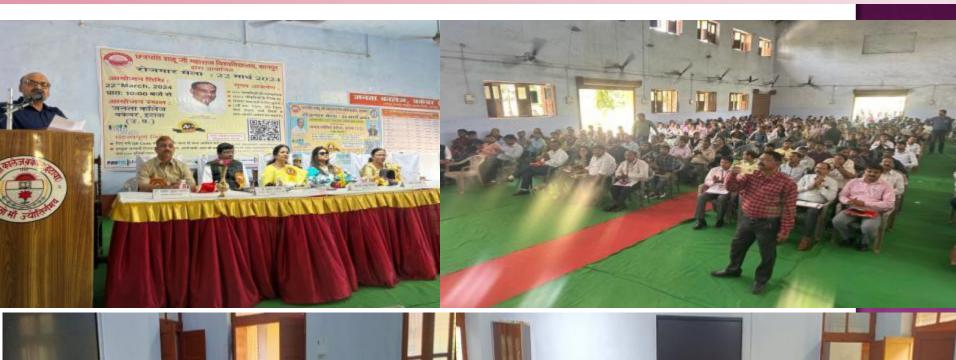

# **CAMPUS PLACEMENT DRIVE**

## **NEWS CUTTING**

#### भविष्य बनाने के लिए लक्ष्य निर्धारित करें

अमृत विचार। जनता कॉलेज वकेवर में संवाधीनन प्रकोध्द और करियर काउंसिलिंग के तहत बीएससी (कृषि) अन्तिम वर्ष व उत्तीर्ण व्यात- व्याताओं के उपन्यत अविषय को बचाने के लिए क्रिस्टल आंप प्रोडक्शन लिमिटेड कंपनी में प्लेसमेंट के लिए लिखित परीक्षा एवं पर्सावल इंटरल्यू का आयोजन

कार्यक्रम में प्राचार्य प्रो राजेश किशोर त्रिपाठी के नेतृत्व में गोच्यी हुई। करियर कार्जसिलिंग के संयोजक हाँ संजय कुमार प्रोडबरान लिमिटेड कंपनी के सभी अधिकारियों का स्थानन किया। यादव ने बताया कि बेहतर अविषय के लिए काफी संभावनाएं है। प्रो