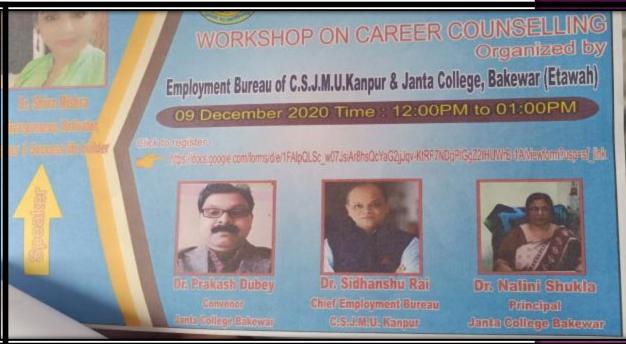

, often where it measure. of god were of the more, at when there are volly spray of selfon war outs from his to IN STATES TENDS NUMBER TOURS country our party that your

## रोजगार मेला में 450 युवाओं को मिली नौकरी

संदर्भ जनग्राच्यान में किया गया। १.१३१ साप्र-सामाधी न सारभागिता महे। 450 सुवाली को रीजपत मिला। एक दर्जन कंपनियों न उदिलक्षण निर्मा

शाम असेवी नीलम तथ वर्गा ने वार्वे से कहा कि शिक्ष के प्रशा की हान मिला है, यह लान भी इनका महाविद्यालय को अध्यासक विष्णा

की अभ्यक्ष के पदम निकटी ने बता कि जोग हार जीवन के हो परिच है। बाल कि अवस्थानक वर अनुसंब व्यक्तिमा विकास के लिए मीसाने कर भीका प्रधान करता है। संसाधानन DADOS & STEWARDS AT 1993-8. रातेम विकार विवादी विकास संस्थाप हा, लितत गुणा एवं दर बोगेश गुक्त आदि तपस्थित रहे। संघालन अस्त्रनी कुमत मित्र ने किया।

# **WORKSHOP ON COUNSELLING**