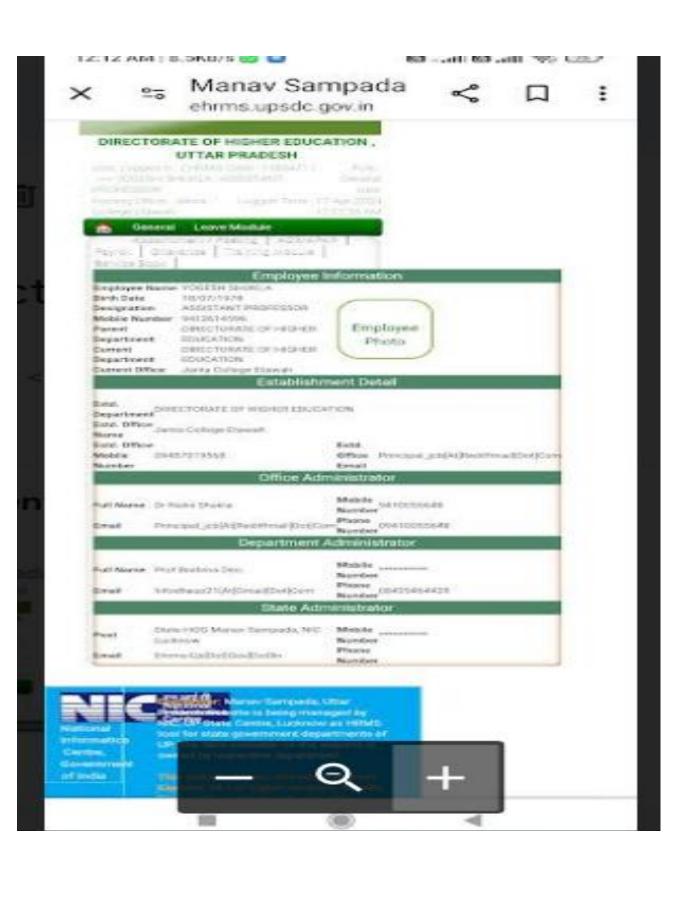

#### Administration:

- The Biometric system will be used for maintaining attendance record of teaching and non-teaching staffs. Finger-print of every staff should be record in the system for recognition during entry and exit time every day. It is useful for attendance management system in the organization to improve the governance.
- CCTV All classrooms, library, office etc. are equipped with CCTV cameras and audio recording which helps the administration to monitor all the discipline issues at the maximum level in administration, classrooms and exams.
- Manay Sampda Portal (ehrms.upsdc.gov.in)- Use of Manay Sampda Portal (ehrms.upsdc.gov.in) for managing/updating records of teaching and non teaching staff as service book, leave details etc.

#### 1- For administration functioning:

- \*The Biometric system is used for maintaining attendance record of teaching and non-teaching staffs. Finger-print of every staff is being recorded in the system for recognition during entry and exit time every day.
  - \*. The Biometric system was implemented in 2018.
- \*Whatsapp Group for teaching and non teaching staff helps to provide the brief notices of any event to be happened in college.
- \*All classrooms are equipped with CCTV cameras and audio recording for maintaining discipline in classroom and exams.
- \*Use of **Manav Sampda Portal (ehrms.upsdc.gov.in)** for managing/updating records of teaching and non teaching staff as service book, leave details etc.