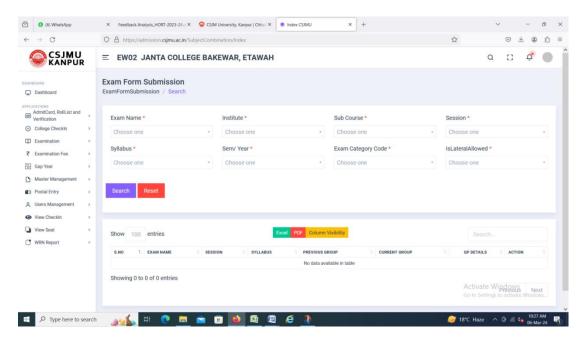

# For Examination:

The Examination process is regulated by the University and thus e-governance policy of the University to be adopted in this regard. CSJM University provide online access for managing Examination process, for this purpose, college performs following activities-

- Online Submission of examination forms
- Print Admit Card, Verification forms of students
- Send online Attendance of students
- Fill online Internal/External Marks of Practical/Theory etc.

#### **3- For Examination:**

CSJM University provide online access for managing Examination process, for this, college performs following activities-

- \*Online Submission of examination forms
- \* Print Admit Card, Verification forms of students
- \* Send online Attendance of students
- \*Fill online Internal/External Marks of Practical/Theory etc.