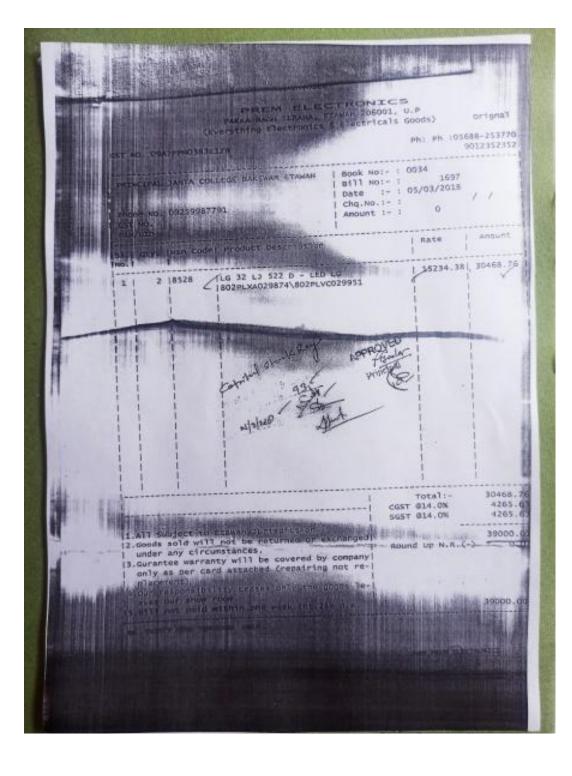

#### 1- For administration functioning:

- \*The Biometric system is used for maintaining attendance record of teaching and non-teaching staffs. Finger-print of every staff is being recorded in the system for recognition during entry and exit time every day.
  - \*. The Biometric system was implemented in 2018.
- \*Whatsapp Group for teaching and non teaching staff helps to provide the brief notices of any event to be happened in college.
- \*All classrooms are equipped with CCTV cameras and audio recording for maintaining discipline in classroom and exams.
- \*Use of **Manav Sampda Portal (ehrms.upsdc.gov.in)** for managing/updating records of teaching and non teaching staff as service book, leave details etc.